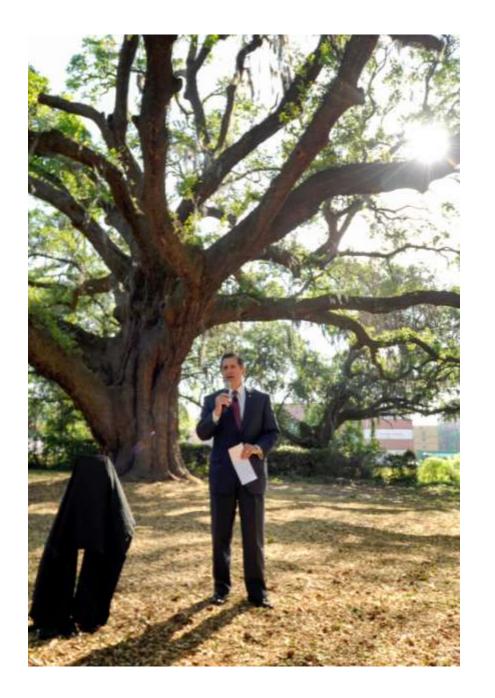

# Sustainability Video

Arbor Day Event

# Protecting Natural History

26 trees representing nearly 5,000 years of old growth protected

Two trees estimated to be more than 360 years old predate Oglethorpe's landing at Savannah

# Making it Real

Community events like the Arbor Day Event spurred community involvement as well as notice from other organizations.

GPA received Georgia's Urban Forest Council's 2013 outstanding Business Award as well as an award from the EPA.