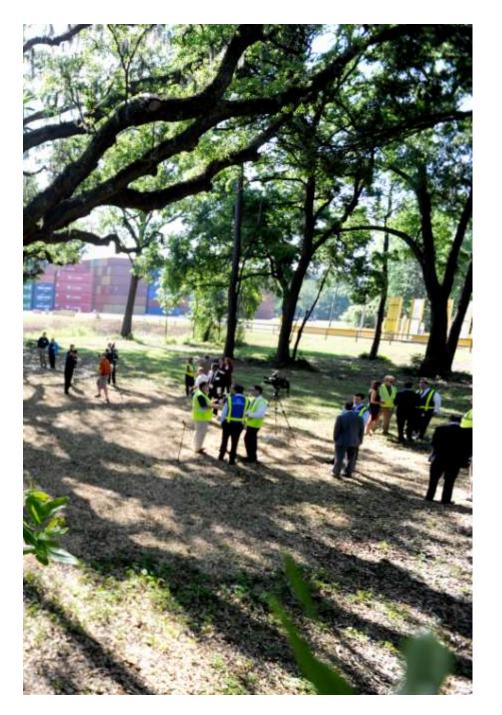

# Sustainability Video

Arbor Day Event

# Protecting Natural History

26 trees representing nearly 5,000 years of old growth protected

Two trees estimated to be more than 360 years old predate Oglethorpe's landing at Savannah

# Making it Real

Community events like the Arbor Day Event spurred community involvement as well as notice from other organizations.

GPA received Georgia's Urban Forest Council's 2013 outstanding Business Award as well as an award from the EPA.