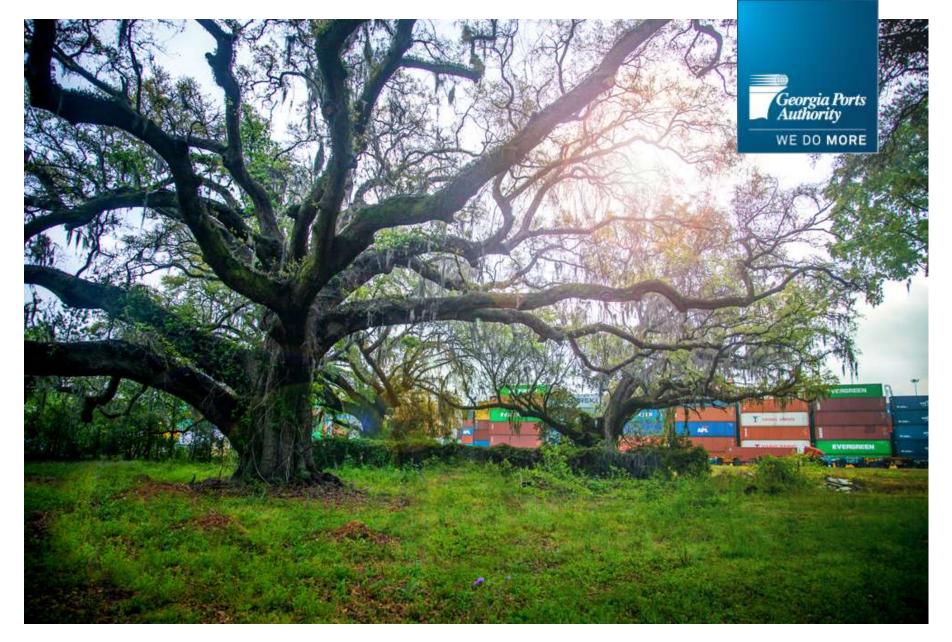

# Sustainability Video

Arbor Day Event

# Protecting Natural History

26 trees representing nearly 5,000 years of old growth protected

Two trees estimated to be more than 360 years old predate Oglethorpe's landing at Savannah

# Making it Real

Community events like the Arbor Day Event spurred community involvement as well as notice from other organizations.

GPA received Georgia's Urban Forest Council's 2013 outstanding Business Award as well as an award from the EPA.