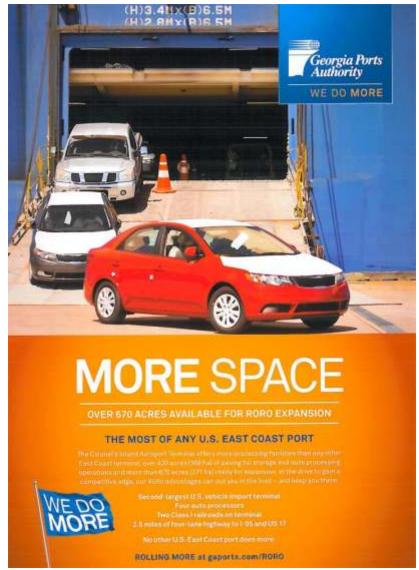

#### **MORE CHOICES**

OVER 4 MILLION FT2 OF WAREHOUSE SPACE

Available within 30 miles of port

Tour sites via Georgia's Commercial Corridors Tool ☑

warehousing options the fit more of your distribution needs. Speed processing, getting items in your system and onto store shelves fast.

With so much available warehousing to choose from, we can make finding our dedicated Economic Development Team. 27

Contact us to find out how we can be your one source for more choices.

Over 4 Million Ft2 of Available Warehouse Space