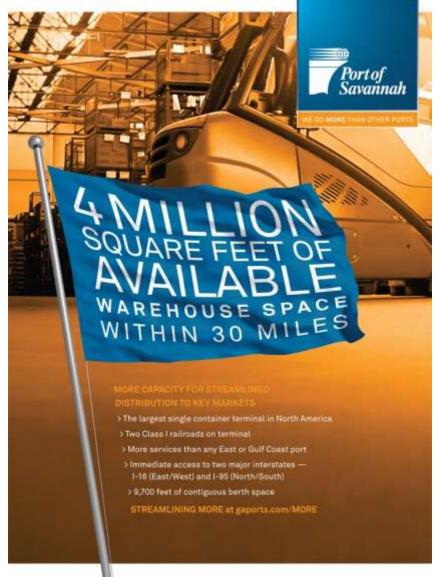

#### **MORE CHOICES**

OVER 4 MILLION FT2 OF WAREHOUSE SPACE

Available within 30 miles of port

Tour sites via Georgia's Commercial Corridors Tool ☑

warehousing options the fit more of your distribution needs. Speed processing, getting items in your system and onto store shelves fast.

With so much available warehousing to choose from, we can make finding our dedicated Economic Development Team. 27

Contact us to find out how we can be your one source for more choices.

Over 4 Million Ft2 of Available Warehouse Space