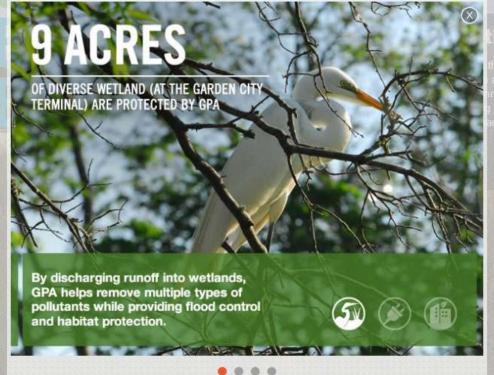

# Protecting Natural History

26 trees representing nearly 5,000 years of old growth protected

Two trees estimated to be more than 360 years old predate Oglethorpe's landing at Savannah